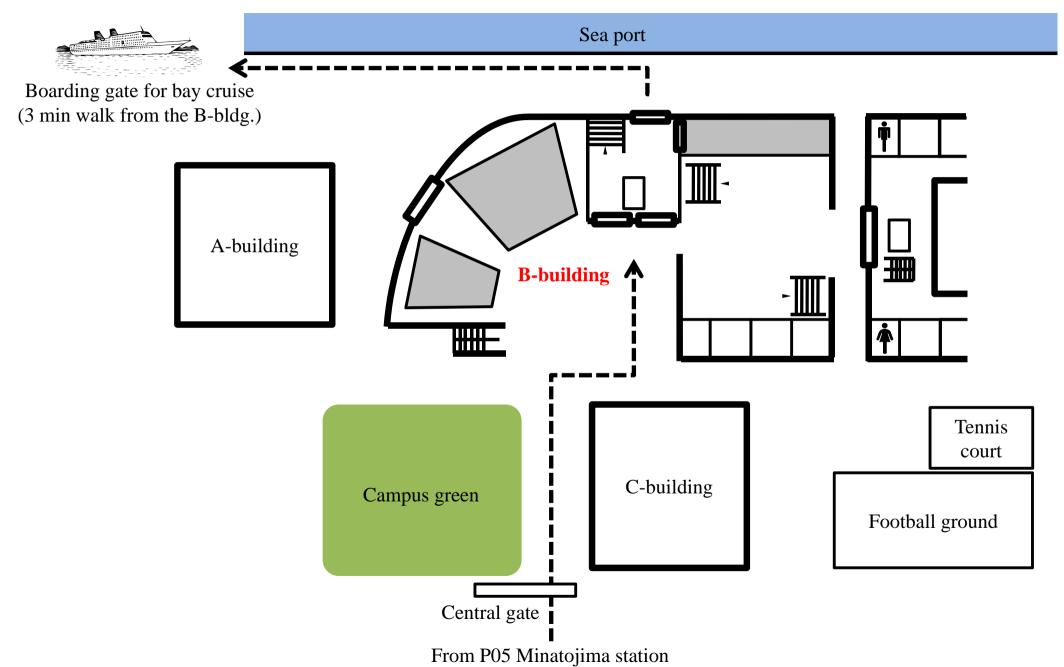

## **Access to Venue Kobe Gakuin University Port Island Campus** Central gate Crossover bridge **Smoking-free Environment** The University has a Smoke-free Environment Policy. Smoking is banned on whole campus, except for within the designated smoking areas located in the A-, B- and C-buildings. Smoking in these areas is only allowed in the immediate vicinity of the "Smoking Area" sign and ash trays are provided for cigarette butts. Thank you for your cooperation. **Family** Mart To Kobe Airport Stn. To Sannomiya Stn. **Port Liner** Railway

P06 Shimin Hiroba Stn.

P05 Minatojima Stn.

P04 Naka Kōen Stn.

Portopia Hotel

Daiei (grocery stores)

## **Campus Map**





## B-Building 1st Floor Map

8:00 - 15:00







## $\begin{array}{c} \textbf{B-Building} \\ \textbf{2}^{nd} \ \textbf{Floor} \ \textbf{Map} \end{array}$