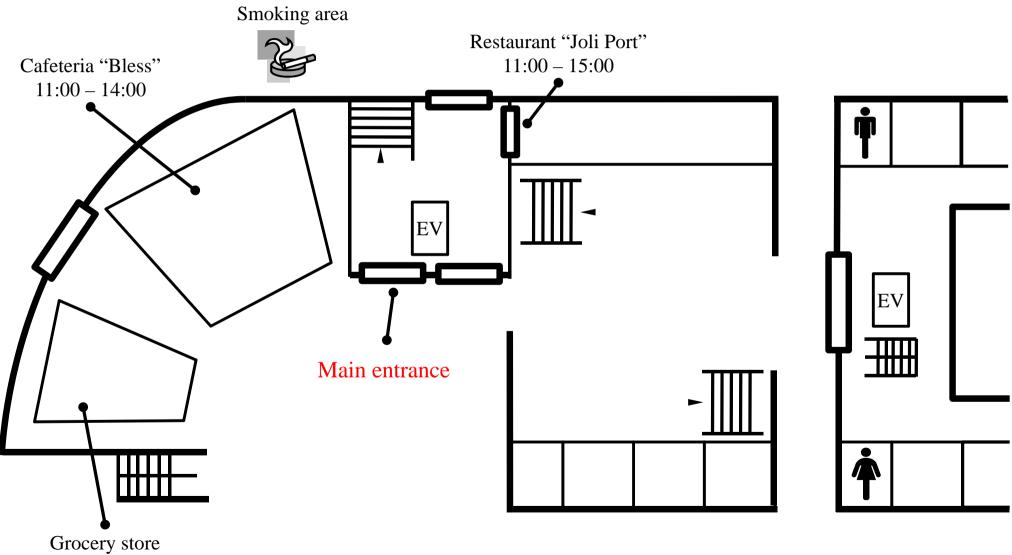

## **Access to Venue Kobe Gakuin University Port Island Campus** Central gate Crossover bridge **Smoking-free Environment** The University has a Smoke-free Environment Policy. Smoking is banned on whole campus, except for within the designated smoking areas located in the A-, B- and C-buildings. Smoking in these areas is only allowed in the immediate vicinity of the "Smoking Area" sign and ash trays are provided for cigarette butts. Thank you for your cooperation. **Family** Mart To Kobe Airport Stn. To Sannomiya Stn. **Port Liner** Railway

P06 Shimin Hiroba Stn.

P05 Minatojima Stn.

P04 Naka Kōen Stn.

Portopia Hotel

Daiei (grocery stores)

## **Campus Map**





## B-Building 1st Floor Map

8:00 - 15:00







## $\begin{array}{c} \textbf{B-Building} \\ \textbf{2}^{nd} \ \textbf{Floor} \ \textbf{Map} \end{array}$