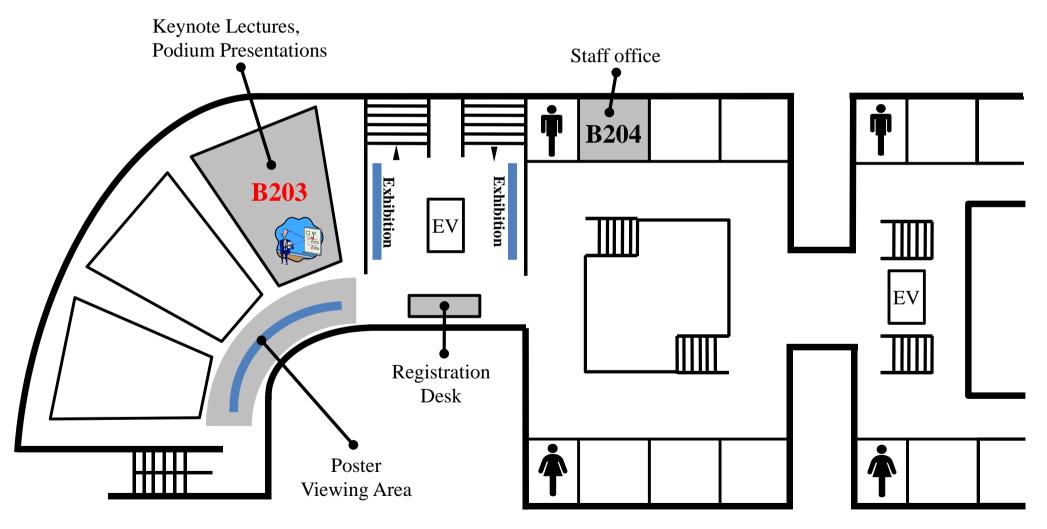

## $\begin{array}{c} \textbf{B-Building} \\ \textbf{2}^{nd} \ \textbf{Floor} \ \textbf{Map} \end{array}$